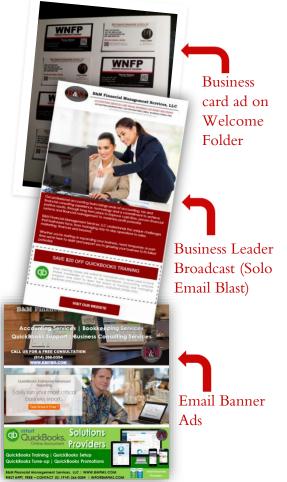

#### WELCOME FOLDERS

One (1) business card ad on welcome folders (3.5w x 2h outside cover)

Use your business card as an effective marketing tool to our community. Feature it on WNFP welcome folders, each folder is given to event attendees throughout the year. Increase your company's exposure and visibility with a featured ad placement on WNFP welcome folders given to event attendees throughout the year.

• Business Leader Broadcast (exclusive email blasts) Four (4) full page solo email ad (600 width) Present an exclusive digital email of your company news, events or special offers to our community of professionals.

#### • EMAIL ADS

Twelve (12) 600(w) x 200(h) size banner ad Reach our email subscribers and Facebook connections with your company sales and advertising messages and drive traffic to your website throughout the year.